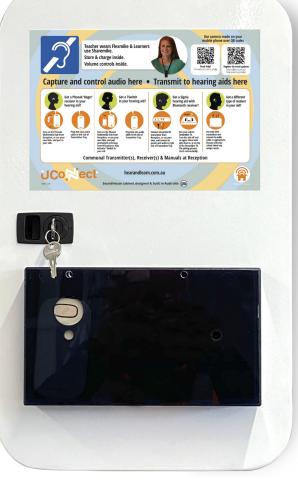

Learners and adults use their own transmitter, or communal transmitters supplied to the school and connect to SoundHouse to achieve augmentation for all irrespective of brand of aid.

USHWMWR0921