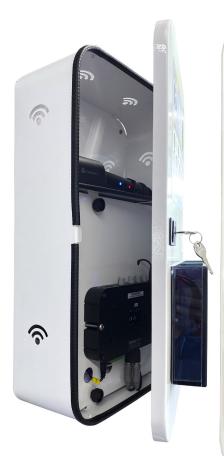

SoundHouse can be wall mounted, or recessed into the wall. All electronics, power supplies and cabling are built in and covered to not be vulnerable to tampering yet accessible.

SoundHouse is ideal for new school constructions, refurbishments and renovations.

SoundHouse Recessed shown complete with flange. Square corners mean easy install. See hearandlearn.com.au/install

SoundHouse can be manufactured in a choice of colours to suit the decor of any learning space.