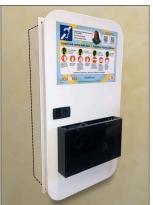

## **Soundfield Storage Solution with Hearing Augmentation Interface**

The UConnect SoundHouse is an Australian made bespoke lockable steel cabinet designed to house Hear and Learn Soundfield solutions, store and secure teacher Flexmike's and student Sharemike's, and make the operation of our technology safe and aesthetically pleasing.

SoundHouse can be wall mounted, or recessed into the wall. All electronics, power supplies and cabling are built in and covered to not be vulnerable to tampering yet accessible.

SoundHouse is ideal for new school constructions, refurbishments and renovations.