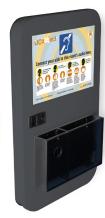

SoundHouse Recessed shown complete with flange. Square corners mean easy install. See hearandlearn.com.au/install

SoundHouse can be manufactured in a choice of colours to suit the decor of any learning space.