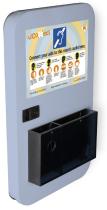

## **Soundfield Storage Solution with Hearing Augmentation Interface**

The UConnect SoundHouse is an Australian made bespoke lockable steel cabinet designed to house Hear and Learn Soundfield solutions, store and secure teacher Flexmike's and student Sharemike's, and make the operation of our technology safe and aesthetically pleasing.

SoundHouse can be wall mounted, or recessed into the wall. All electronics, power supplies and cabling are built in and covered to not be vulnerable to tampering yet accessible.

SoundHouse is ideal for new school constructions, refurbishments and renovations.