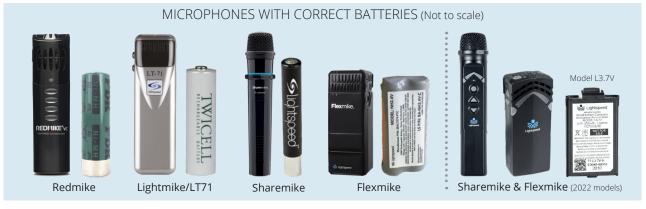

Is it connected to the power point properly? Does the power point work, and is the power supply for the Hear and Learn Hub present and connected fullly into the wall and into the Hear and Learn Hub?

Do the microphones have Hear and Learn supplied batteries? If not, the mikes won't charge properly, and you will void warranty. Go to hearandlearn.com.au/products to order. We ship parts straight to your school.