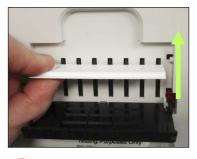

Is the Hear and Learn Hub the Redcat Media, or a white coloured RedCat? Clean out dust in the sliders on the rear of the unit, and slide them up and down to dislodge any dust.

Do the charging cradles for the microphones have a power supply? Are they connected to a power point? Do you have cradles?