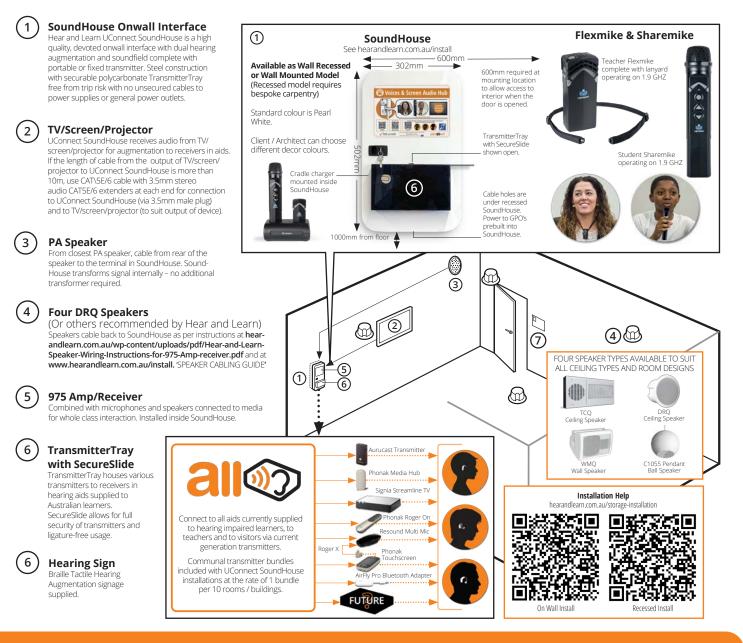

### Uconnect Soundhouse Hearing Augmentation Solution with 975 Fixed Soundfield

FOR SPACES DESIGNATED FOR USE BY STUDENTS WHO ARE HARD OF HEARING, DEAF OR ENGLISH IS A SECOND LANGUAGE, WITH FIXED AMPLIFICATION SYSTEMS.

- UConnect Mini and SoundHouse are devoted onwall interface transmitters (to personal hearing devices or receivers) that are safely mounted and connected to UConnect Solutions.
- The agility of UConnect means any brand transmitter using any other transmission technology can be connected. This means no waste, redundancy or overspend.
- BQSH requires the supply of portable soundfield. Hear and Learn supplies Redcat Soundfield and PowerPlate for easy and safe install
- Hear and Learn soundfield is permanent as required by BQSH, in multipurpose areas, libraries and rooms designated for use by students who are hard of hearing, deaf, or english is their second language.

"HEAR AND LEARN SOUNDHOUSE COMPLETE WITH 975 AMPLIFER/RECEIVER, TEACHER FLEXMIKE, STUDENT SHAREMIKE, IN CEILING OR WALL MOUNTED SPEAKERS AS DETERMINED BY HEAR AND LEARN, BRAILLE TACTILE SIGN, TRANSMITTERTRAY AND ALL ASSOCIATED ELECTRONICS AND POWER SUPPLIES/GPO'S."

#### SUGGESTED SPECIFICATION ARTWORK FOR UCONNECT SOUNDHOUSE, FLEXMIKE & SHAREMIKE